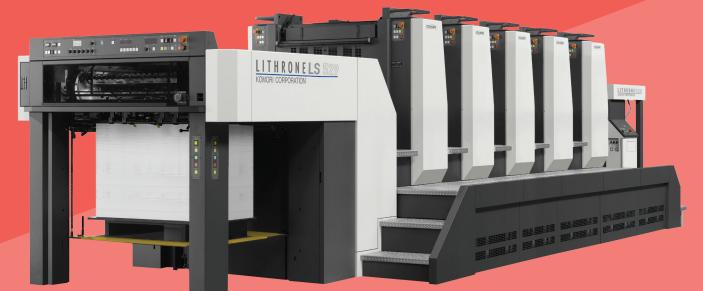

## Your Complete Multicolour OFFSET PRINTING

#### KOMORI LITHRONE -LS 529

Revolutionizing Printing With State of the Art Machinery using 5 Colours Simultaneously To Take Your Package Print to the next level!

Ruby Print proudly presents their new asset addition; state of the art machine that efficiently uses rare 5 colour combinations to give precise, superior finish...

With this cutting edge technology, we are now ready to cater to the diverse needs of commercial as well as pharma and packaging industry.

#### FEATURES...

- Latest printing machinery having 5 Color units
- Can print special colors like Silver, Gold & etc.
- FAPC (Fully Automatic plate changing facility)
- Auto Blanket washer
- CIP III Facility (can take jobs directly from CTP Machine)
- Can print 50 gsm<sup>2</sup> 500 gsm<sup>2</sup> paper
- Can print speeds upto 18,000/- sheets per hour

- Quick Turnover of Jobs
- Less Wastage
- PDC-SII (Print Density Control -Spectrophotometer) feature