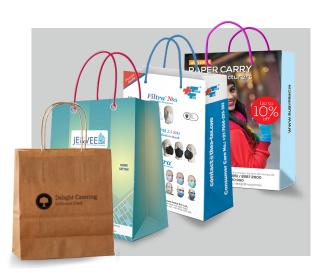

## Use these BAGS to pack your VALUABLES all type of PAPER BAG

#### MATERIAL:

- Art Paper Brown Paper
- Sunshine Paper Special Paper Etc.

#### PROCESS:

• 1 to 4 Colour Offset printing • Screen Printing

#### FINISHING:

- UV / Spot Varnish Matt / Gloss Lamination
- Stamping Embossing Creasing

We have heavy duty Binding equipments for your binding and packaging needs. We provide with various jobs for Post-Production needs in printed items.