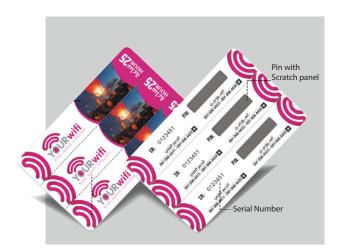

## Scratch With **Delight For A Surprise**

#### All type of Scratch card Designing & Printing

Scratch card printing specializing in custom scratch cards, tickets, labels, stickers and related products.